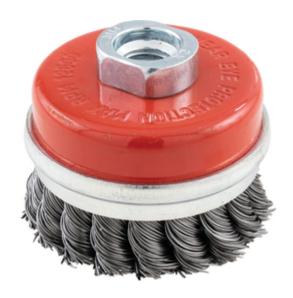

# CROMWELL York. 100mm x M14Twist Knot Cup Brush 50 SWG

Cod comanda: YRK2955430K

# **Descriere produs:**

Twisted Knot Cup Brushes are good to be used to clean large area efficiently and more aggressive compared to crimped wire brushes. The steel supported rings reduce the wire flare and have more aggressive effect.. Good for use on flat surfaces. Features and Benefits o Heavy duty, cleaning of large metal surface. o Weld scale and corrosion removal. o Pre-paint surface preparation. o Ideal for cleaning welds and fabricated steelworks. o Suited for use on appropriate angle grinders.