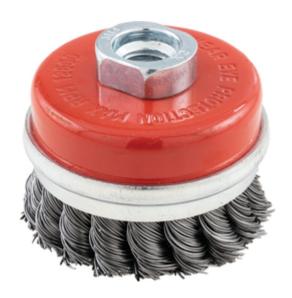

# CROMWELL York. 100 x 22mm Twist Knot Cup Brush 50 SWG -Plain Bore

Cod comanda: YRK2955420K

## **Descriere produs:**

Twisted Knot Cup Brushes are good to be used to clean large area efficiently and more aggressive compared to crimped wire brushes. The steel supported rings reduce the wire flare and have more aggressive effect.. Good for use on flat surfaces. o Heavy duty, cleaning of large metal surface. o Weld scale and corrosion removal. o Pre-paint surface preparation. o Ideal for cleaning welds and fabricated steelworks. o Suited for use on appropriate angle grinders.