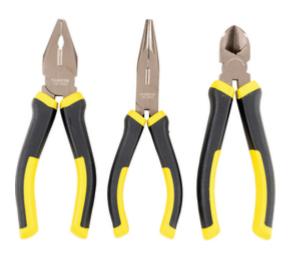

## **Descriere produs:**

These three piece plier sets contain a pair of combination pliers, one set of diagonal nippers and a set of snipe nose pliers in either 160mm lengths or 205mm depending on your requirements. Each plier is manufactured from industrial quality chrome vanadium steel, chemically blacked with laser etched markings and bi-material grips. Features and Benefits o Sets contain one set of combination pliers, some diagonal nippers and a pair of snipe nose pliers for any circumstance o Bi-material grips bolster user comfort, grip and control o Chrome vanadium steel construction is highly durable o Chemically blackened protects the pliers form corrosion Contents o Both sets contain all of the following in either 160cm or 205cm lengths depending on your choice: o 1 x Combination pliers o 1 x Diagonal nippers o 1 x Snipe nose pliers Typical Applications o Construction o Plumbing o Electrical o DIY