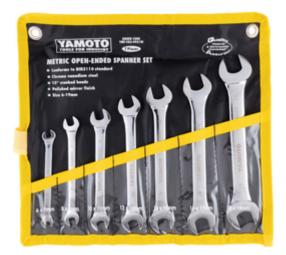

## **Descriere produs:**

Made of chrome vanadium steel with polished mirror finish and 15? offset open heads. Cold stamped for easy identification each tool conforms to DIN 3110 standard. Features and Benefits o Manufactured from chrome vanadium steel for increased tool durability o Polished mirror finish for easy cleaning o 15? offset open heads for efficient wrenching range of motion o Cold stamped for easy tool identification Contents o 6 x 7mm o 8 x 9mm o 10 x 11mm o 12 x 13mm o 14 x 15mm o 16 x 17mm o 18 x 19mm Typical Applications o Construction o Automotive o DIY Standards o Conforms to DIN 3110