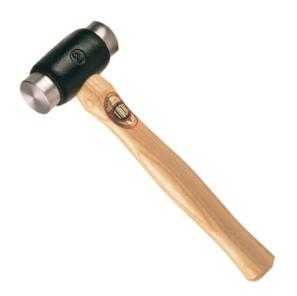

# CROMWELL Thor. Aluminium Head Hammer, 4250g, Wood Shaft, Replaceable Head, Size 5

Cod comanda: THO5270507H

## **Descriere produs:**

The two aluminium faces combined with the malleable iron head of these hammers gives a safe yet soft metal blow. Provides an excellent alternative to traditional copper hammers. Ideal where a heavy blow is required combined with a relatively small striking area. Faces are designed to wear and can be replaced. Features and Benefits o Malleable iron head o Two ductile aluminium faces o Wood shaft