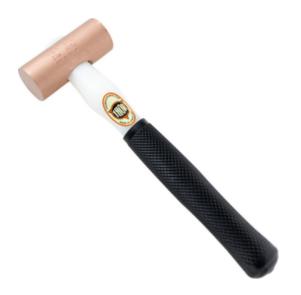

# CROMWELL Thor. 1320g Copper Mallet, Plastic Shaft

Cod comanda: THO5270480M

## **Descriere produs:**

Manufactured from 99.9% Pure Electrolytic Copper rod this hammer provides a firm blow on contact without the risk of damage to expensive components. Copper mallets are perfect for positive blows on highly finished or closely ground machined parts throughout the Aircraft, Automotive or Shipping Industries. Features and benefits o Manufactured from 99.9% Pure Electrolytic Copper rod o Hammer provides a firm blow on contact to avoid risk of damaging expensive components o Additional handles available - see THO9570477J Typical applications o Tool and gauge makers o Bearing assembly in heavy industrial applications including earthmoving equipment, shipping, locomotive assembly