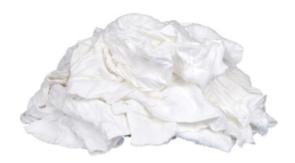

## **Descriere produs:**

These top-quality, soft, low-linting wipers are a great all-purpose wiper for a range of settings. Made from a mix of cotton and cotton-rich linen, these cloths quickly handle small to medium spills and tackle a range of cleaning tasks. Features and Benefits o Low-linting cloth for a clear finish after wiping o Versatile and durable for an economical solution o Available in bulk for a long-lasting supply Warnings o Although every effort has been made to remove all metal objects and foreign bodies during the manufacturing process, we still recommend you take precautions prior to use o Cromwell strongly advises the use of appropriate PPE to include gloves and eyewear Notes o Images have been supplied for illustration purposes. This product is recycled and so will not be identical to the images shown