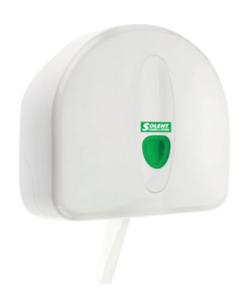

# **Descriere produs:**

The Solent(R) jumbo toilet roll dispenser is a simple and stylish design that delivers durability for heavy-use washrooms, and convenient sizing to suit jumbo toilet rolls up to 410m in length. Features and Benefits o Lockable to protect against tampering o Viewing window allows for the monitoring of stock o Suitable for all jumbo toilet rolls o Smooth surfaces allow for easy cleaning o ABS material for a hardwearing product