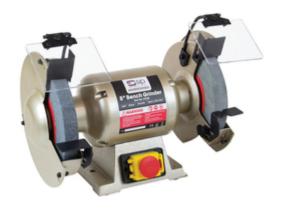

# CROMWELL SIP. 07628, Professional Bench Grinder, 25.4mm x 203mm, 230V, 550W

Cod comanda: SIP2770759N

## **Descriere produs:**

Professional bench grinder with a robust metal housing and precision sealed, lubricated spindle bearings giving maximum performance and a longer working life. The powerful 550W induction motor powers 2 grinding wheels which are 8in. diameter, 1in. width with 5/8in. bore. Features and Benefits o NVR switch for added safety o Supplied with 1 coarse and 1 medium hard wearing grinding wheel. o 8in rotary wire brush included o Specifically designed to comfortably work with various metals Typical Applications o Ideal for the fast sharpening of workshop and garage tools o Grinding and prep work of Various metals o Cleaning of weld seems with included rotary wire brush Need support to find the right solution [contact our Technical Product Support Team](https://www.cromwell.co.uk/info/technical)