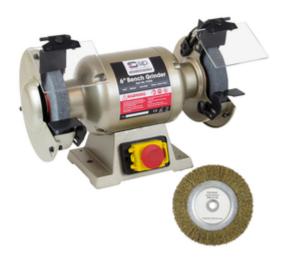

# **Descriere produs:**

The Professional Bench Grinder is engineered for durability and high performance, featuring a robust metal housing and precision sealed spindle bearings that ensure longevity. Driven by a powerful 350W induction motor, this grinder operates two 6in. diameter grinding wheels (1in. width with 1/2 in. bore) for efficient metalworking. Safety is prioritised with an NVR switch, and the grinder comes equipped with one coarse and one medium grinding wheel, along with a rotary wire brush for versatile applications. Ideal for swiftly sharpening tools, preparing various metals, and cleaning weld seams, this bench grinder is a valuable asset for any workshop or garage setting. Features and Benefits o Sturdy metal casing guarantees strength and durability o Sealed spindle bearings offer improved functionality and longer working life o Induction motor rated at 350W drives two grinding wheels for effective use o Comes with a coarse and a medium grinding wheel to accommodate different grinding needs o Includes a 6in. wire brush for cleaning purposes o Safety is improved with the NVR switch feature during operation o Optimally designed for various metal applications, making it ideal for numerous tasks Need support to find the right solution [contact our Technical Product Support Team](https://www.cromwell.co.uk/info/technical)