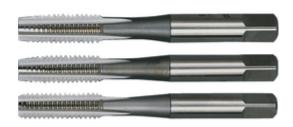

# CROMWELL Sherwood. Tap Set, M14.0 x 2.00mm, Metric Coarse, High Speed Steel, Bright, Set of 3

Cod comanda: SHR0870510P

# **Descriere produs:**

The Sherwood high speed steel metric coarse left hand straight flute ground thread tap set are the ideal general purpose option for thread cutting in a variety of materials. Features and Benefits o High speed steel tap set with uncoated bright finish for general purpose applications o Straight Flute construction o Left hand rotation and cutting Contents o Set of 3 contains 1 of each taper, second and plug lead Typical Applications o General purpose o Steel o Cast Iron o Non-ferrous materials o Some stainless steels o Aluminium o Brass Standards o Manufactured to ISO 529