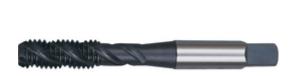

# CROMWELL Sherwood. Machine Tap, 7/16in. x 14 UNC, UNC, Spiral Flute, High Speed Steel, Steam Tempered

Cod comanda: SHR0850880F

## **Descriere produs:**

These M2 grade High Speed Steel (HSS) Spiral Flute thread taps are designed for providing threaded holes in your choice of material. Available in a variety of sizes and specifications, the taps possess an oxidised finish. Features and Benefits o Class 2 thread forms / medium fit tolerance o Precision ground flutes o Oxidised finish bolsters tool longevity o Manufactured from High Speed Steel (HSS) for durability Typical Applications o Threading holes in metal Standards o Tap dimensions to ISO529