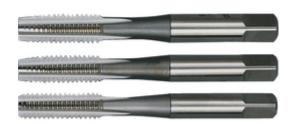

# CROMWELL Sherwood. Hand Tap Set, 1in. x 12, UNF, High Speed Steel, Bright, Set of 3

Cod comanda: SHR0851200D

# **Descriere produs:**

The Unified Fine (UNF) ground thread high speed steel straight Flute tap set is the general purpose solution for thread cutting of various material and applications. Features and Benefits o Unified Fine straight flute construction o Manufactured from high speed steel o Class 2 thread Forms for medium fit tolerance o Precision ground flutes o Bright finish taps Contents o 3 piece set contains 1 of each, taper, second and plug lead Typical Applications o Some stainless steels o Cast Iron o Non-ferrous materials o General purpose Standards o Manufactured to ISO 529