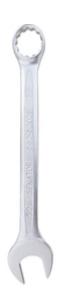

# **Descriere produs:**

Forged from vanadium steel, these superb quality combination spanners feature a satin finish. Double-ended with a bi-hexagon ring, both ends are offset at a 15? angle for convenience. Features and Benefits o Fully hardened and tempered for durability o Professional quality to suit a range of tasks o Offset ends allow easy access to nuts and bolts o Available in sizes ranging from 6mm-32mm to ensure you find the correct product for your application Typical Applications o DIY o Engineering o Construction o Automotive Standards o DIN 3113