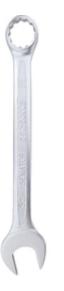

### **Descriere produs:**

Forged from vanadium steel, these superb quality combination spanners feature a satin finish. Double-ended with a bi-hexagon ring, both ends are offset at a 15? angle for convenience. Features and Benefits o Fully hardened and tempered for durability o Professional quality to suit a range of tasks o Offset ends allow easy access to nuts and bolts o Available in sizes ranging from 6mm-32mm to ensure you find the correct product for your application Typical Applications o DIY o Engineering o Construction o Automotive Standards o DIN 3113