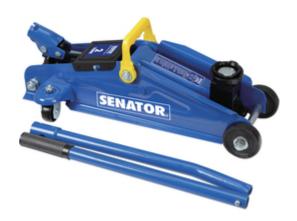

# CROMWELL Senator. 2-Ton 340mm Hydraulic Trolley Jack

Cod comanda: SEN5036410K

## **Descriere produs:**

This robust and stable hydraulic jack features a 2 tonne lift capability, a very sturdy construction with swivel castors and a carry handle to give you safety and ease of use. Once the supports are in place the Jack can be quickly and easily released and removed. Features and Benefits o Safety bypass system prevents over loading o Equipped with pump piston dust shields and wiper seals o Designed to fit under low vehicles and in confined spaces o Quick and easy jack removal o Swivel castors and a carry handle for optimum manoeuvrability Typical Applications o Automotive