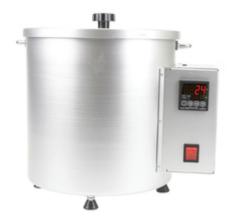

# CROMWELL Seba. Industrial Wax Melting Pot, 6ltr

Cod comanda: CTL7091006D

## **Descriere produs:**

These melting pots are designed specifically for melting wax and some glue compounds that are most commonly needed for coating, casing and protecting applications. Boasting an improved digital melter that gives the user both the set point and actual temperature of the melter for enhanced control, the product is available in a range of sizes to suit your needs. Each product has a typical melting range of 50-250?C and possesses thermostatic control and a safety cut-off. Features and Benefits o Visual set point allows you to have full control over the desired temperature as well as being able to view the current temperature o Thermostatic control and safety cut off for optimum user safety o Improved digital melter ensures the accuracy of the temperature reading for improved control o Available in a range of sizes to suit your requirements