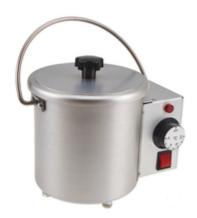

# CROMWELL Seba. 0.7 LITRE MELTING POT

Cod comanda: CTL7091007M

## **Descriere produs:**

These melting pots are designed specifically for melting wax and some glue compounds that are most commonly needed for coating, casing and protecting applications. Boasting an improved digital melter that gives the user both the set point and actual temperature of the melter for enhanced control, the product is available in a range of sizes to suit your needs. Each product has a typical melting range of 50-250?C and possesses thermostatic control and a safety cut-off. Features and Benefits o Visual set point allows you to have full control over the desired temperature as well as being able to view the current temperature o Thermostatic control and safety cut off for optimum user safety o Improved digital melter ensures the accuracy of the temperature reading for improved control o Available in a range of sizes to suit your requirements