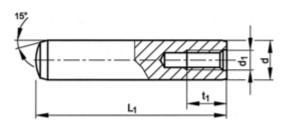

## **Descriere produs:**

This range of Metric Extractable Dowel Pins with Air Flats are ideal for use when keeping machine components locked together or for aligning purposes. Available in a range of sizes, each component is manufactured from steel and has a plain finish. Features and Benefits o Available in a range of metric sizes to suit your needs o Manufactured from steel for maximum durability and product longevity o 'As produced' oiled finish (black) - Provides some shelf life but no real corrosion protection in use Typical Applications o Engineering o Automotive o Construction Standards o DIN 7979D o NEN 2464 o ISO 8735A