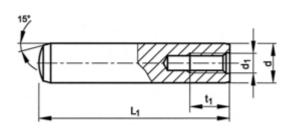

# **Descriere produs:**

This range of Metric Extractable Dowel Pins with Air Flats are ideal for use when keeping machine components locked together or for aligning purposes. Available in a range of sizes, each component is manufactured from steel and has a plain finish. Features and Benefits o Available in a range of metric sizes to suit your needs o Manufactured from steel for maximum durability and product longevity o 'As produced' oiled finish (black) - Provides some shelf life but no real corrosion protection in use Typical Applications o Engineering o Automotive o Construction Standards o DIN 7979D o NEN 2464 o ISO 8735A