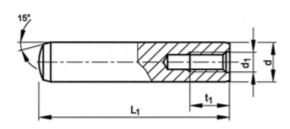

## **Descriere produs:**

This range of Metric Extractable Dowel Pins with Air Flats are ideal for use when keeping machine components locked together or for aligning purposes. Available in a range of sizes, each component is manufactured from steel and has a plain finish. Features and Benefits o Available in a range of metric sizes to suit your needs o Manufactured from steel for maximum durability and product longevity o 'As produced' oiled finish (black) - Provides some shelf life but no real corrosion protection in use Typical Applications o Engineering o Automotive o Construction Standards o DIN 7979D o NEN 2464 o ISO 8735A