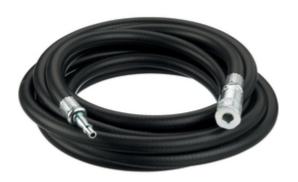

# CROMWELL PCL. HA2129, Air Hose, W:10mm x L:20m, 21 bar Working Pressure

Cod comanda: PCL2593305N

## **Descriere produs:**

This standard and Vertex coupling air tool hose is manufactured from TPE (thermoplastic elastomer), which is a mix of polymers that both look and feel like rubber, but with chemical and oil-resistant properties that ensures an excellent performance in a range of industrial environments. Available in popular cut lengths and in two bore sizes, it's ideal for conveying liquids, chemicals or air to suit your requirements. Features and Benefits o Provides excellent abrasion and ageing resistance o Contributes to safe tool use and helps to prolong component service life o Simple to use adaptor and male thread fittings are quick to plug in o Easy handling reduces operator fatigue o Supplied with daptors to suit Standard & Vertex series Typical Applications o Workship o Industrial o Garage forecourt Standards o RoHS 3 compliant o BS EN ISO 5774 (Textile reinforcement types of plastic hoses for compressed air applications)