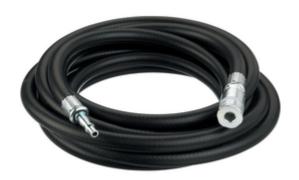

## **Descriere produs:**

This standard and Vertex coupling air tool hose is manufactured from TPE (thermoplastic elastomer), which is a mix of polymers that both look and feel like rubber, but with chemical and oil-resistant properties that ensures an excellent performance in a range of industrial environments. Available in popular cut lengths and in two bore sizes, it's ideal for conveying liquids, chemicals or air to suit your requirements. Features and Benefits o Provides excellent abrasion and ageing resistance o Contributes to safe tool use and helps to prolong component service life o Simple to use adaptor and male thread fittings are quick to plug in o Easy handling reduces operator fatigue o Supplied with daptors to suit Standard & Vertex series Typical Applications o Workship o Industrial o Garage forecourt Standards o RoHS 3 compliant o BS EN ISO 5774 (Textile reinforcement types of plastic hoses for compressed air applications)