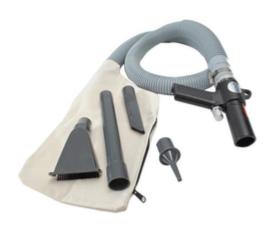

## **Descriere produs:**

The PCL Air Vacuum Gun - AirVac is an ideal addition to any toolbox. Features and Benefits o Includes vacuum and blow functions o Comes complete with numerous attachments to keep your workspace clean and free of debris Typical Applications o Perfect for a range of workshops, sheds and garages - keeps any workspace clean and healthy Notes o Comes with dust bag and extension tube