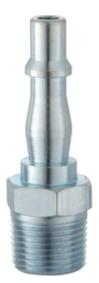

## CROMWELL PCL. ACA6909S Standard Adaptor Male Thread R3/8

Cod comanda: PCL2591646F

## **Descriere produs:**

The PCL Standard Air Line Adaptor is suitable for most compressed air applications. Designed and manufactured alongside PCL couplings, this range of adaptors has become the benchmark in the UK for quality and reliability. Features -Suitable for most workshop compressed air applications -Hardened steel construction with corrosive resistant finish -Benchmark in the UK for quality and reliability -Genuine PCL product