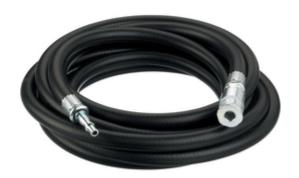

## **Descriere produs:**

This standard and Vertex coupling air tool hose is manufactured from TPE (thermoplastic elastomer), which is a mix of polymers that both look and feel like rubber, but with chemical and oil-resistant properties that ensures an excellent performance in a range of industrial environments. Available in popular cut lengths and in two bore sizes, it's ideal for conveying liquids, chemicals or air to suit your requirements. Features and Benefits o Provides excellent abrasion and ageing resistance o Contributes to safe tool use and helps to prolong component service life o Simple to use adaptor and male thread fittings are quick to plug in o Easy handling reduces operator fatigue o Supplied with daptors to suit Standard & Vertex series Typical Applications o Workship o Industrial o Garage forecourt Standards o RoHS 3 compliant o BS EN ISO 5774 (Textile reinforcement types of plastic hoses for compressed air applications)