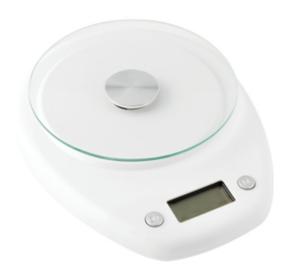

## **Descriere produs:**

These digital display sales have a maximum capacity of 5kg, a glass weighing plate and a white plastic base. The digital weighing scales are battery operated and easy to clean and operate. Features and Benefits o Digital display gives accurate and easy to read weighing results o Glass top is easy to wipe clean o Battery operated o Plastic base is durable and stylish o 5kg maximum capacity making it sited for general purpose kitchen weighing Typical Applications o Kitchens