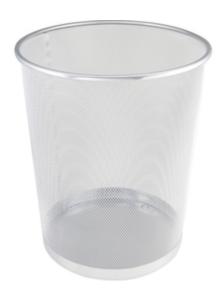

# **CROMWELL Offis. Mesh Silver Waste Bin - 15 Litre**

Cod comanda: OFI8430110K

## **Descriere produs:**

This stylish waste bin is ideal for commercial or domestic use. Perfect sat next to an office desk or in a living room or bedroom, the clean lines and industrial style offer a modern look to accessorize any space. Features and Benefits o Made from metal for strength and durability o Breathable mesh design eliminates the build-up of odours o Solid metal base to keep bin upright regardless of knocks o Compact for smaller offices o Lightweight for easy portability