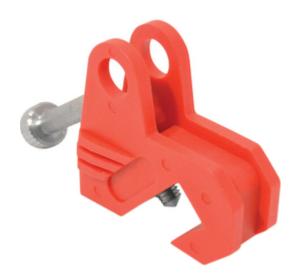

## **Descriere produs:**

This Universal MCB Lockout has been designed to fit on almost any size of MCB, regardless of size or the position of the holes on the breaker. Simply turn off the breaker and place the lockout over the switch. Use the thumbscrew to tighten the internal grub screw onto the switch, locking the unit into place. The thumbscrew will then fold down on its integral hinge, allowing a padlock to be fitted onto the lockout preventing the thumbscrew and the unit from being removed.