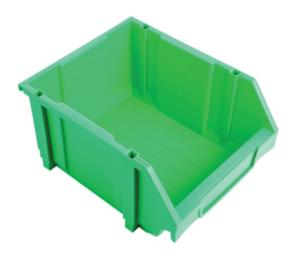

## CROMWELL Matlock. Storage Bins, Plastic, Green, 280x350x184mm

Cod comanda: MTL4041077G

## **Descriere produs:**

Available in four attractive colours and an array of sizes and specifications to suit your needs, these plastic storage bins are incredibly versatile. Manufactured from high strength polypropylene which is corrosion resistant and robust, they possess an interlocking design that allows for the bins to be hung on any standard louvre panel as well as being able to stand freely to suit individual preference. A simple and elegant way to maximise your storage space. Features and Benefits o Manufactured from a high strength and durable polypropylene making it a long lasting product o Has an interlocking design that allows for it to be hung on a standard louvre panel o Can be nested and stacked to help optimise your storage o Available in a range of four attractive colours to suit your personal tastes and needs Typical Applications o Ideal for being hung upon a louvred panel as well as being used for free standing storage. The range of colours makes it useful in institutional settings Notes o All measurements given are the outer dimensions and have a tolerance of +/- 2.5mm