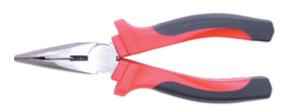

## **Descriere produs:**

Possesses a bent snipe nose made of quality steel. The ergonomic handle allows for maximum grip with minimal effort. They also have a double polished head and induction hardened edges. Available in two varying specifications. Features and Benefits o Serrated jaws for maximised grip o Bent snipe nose to get into hard to reach places o Non-slip comfort grip ergonomic handle to enable precision o Also features a side cutter for versatility o Available in two different specifications to suit your needs