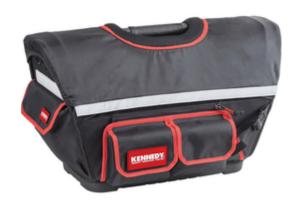

# CROMWELL Kennedy. TOOL BASKET WITH SHOUDLER STRAP & COVER 41cm x 23cm x 28cm

Cod comanda: KEN5934190K

## **Descriere produs:**

The tool basket from Kennedy(R) features an adjustable shoulder strap and a cover for secure storage and transport of tools. Features and Benefits o Includes a robust metal handle for strength when carrying heavier tools and equipment o Swing-down front and rear walls provide excellent access and visibility of tools o Front and rear walls maintain a ninety-degree opening Typical Applications o Storage and transport of tools and components