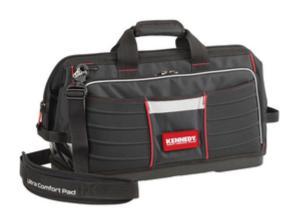

# CROMWELL Kennedy. TOOL BAG SOFT WITH POCKETS & SHOULDER STRAP 52cm x 21cm x 30cm

Cod comanda: KEN5934150K

# **Descriere produs:**

The Kennedy(R) soft tool bag includes an adjustable shoulder strap and padded handle for easy transport. Available in two sizes to suit your requirements, its ideal for the storage and transport of delicate or expensive tools. Features and Benefits o Hard plastic base provides strength when carrying heavier tools o Heavily padded pouches store tools safely and protect them from knocks and drops o Main compartment features internal pockets for the storage of various sized tools and components o Includes an ID label pocket on the back of the bag for user convenience Typical Applications o Storage and transport of tools