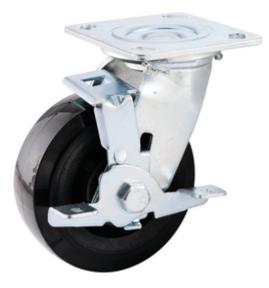

## **Descriere produs:**

Replacement castors for roller cabinets and tool chests. Single direction with brake allowing smooth and easy manoeuvrability and positioning around the work environment. (Suitable for models KEN5945705K KEN5945745K) Features and Benefits o Product Type Spare roller castors o Single direction with brake for easy manoeuvrability and positioning o Suitable for models KEN5945705K KEN5945745K Typical Application o Workshop o Replacement Part