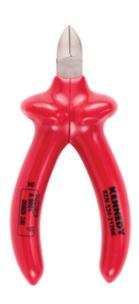

# CROMWELL Kennedy. Side Cutters, Max Cut Capacity 32mm, Vinyl, 115mm Overall Length, Insulated

Cod comanda: KEN5342126K

## **Descriere produs:**

These electronic side cutters from Kennedy(R) deliver dual-layer handle insulation and protect the user against electrocution of up to 1000 volts. Features and Benefits o Chrome-plated jaws for durability o Induction-hardened cutting edges provide reliable performance for both hard and soft wire o Dual-layer insulation meets IEC 60900 requirements Typical Applications o Working with or close to live wires Standards o IEC 60900