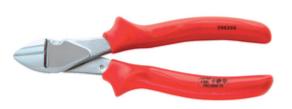

CROMWELL Kennedy. Side Cutters, Max Cut Capacity 2.2mm, Bi-Material, 170mm Overall Length, Insulated

Cod comanda: KEN5342338K

## **Descriere produs:**

Manufactured from high-quality materials these durable insulated power side cutters from Kennedy(R) feature multi-layer insulation on the handles to isolate against up to 1000 volts of electricity. Features and Benefits o Sizing printed on the handles for easy identification o Hardened cutting edges (to 63 HRC) for powerful cutting action o Safety layer dipped handles isolate against up to 1000 volts of electricity Typical Applications o Suitable for cutting soft wire and piano wire Standards o IEC 60900