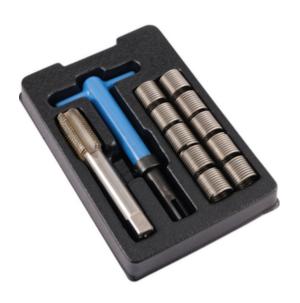

# **Descriere produs:**

This wire insert thread repair kit is suitable for both new projects and repairs. It effectively restores stripped, worn, or damaged threads with internal threads that are stronger than most parent materials. The kit features an easy-to-use design and includes all the essential tools, including aircraft-quality stainless steel inserts. It comes in a durable box with a moulded inlay to keep the components protected during transport and storage, making it an ideal choice for engineering, automotive, repair, and OEM applications. Features and Benefits o Ideal for both new projects and repair work o High-performance threads for lasting strength o Comprehensive tool kit containing tap, tool, tang break punch, 10 inserts and a drill o Aircraft-quality stainless steel inserts for unmatched durability o Moulded inlay box for protection and secure storage o Suitable in various applications