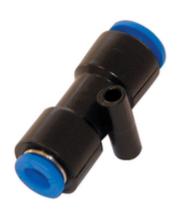

## **Descriere produs:**

In-line Reducer Quick and simple tube insertion. Compact lightweight design with a well proven tube retaining system. Tapered threads have a re-usable thread seal and parallel threads have a rubber washer. Main body manufactured from nickel plated brass, acetal resin, PBT with a stainless steel retaining ring, nitrile tube seal and acetal resin tube release collar. Pressure range: -0.9bar min to +10bar max. Temp range: -20?C min to +70?C max. Tube suitability: Nylon, polyurethane.