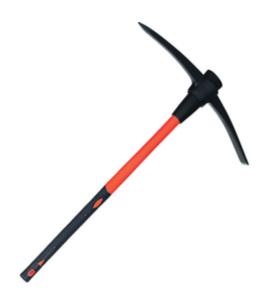

## **Descriere produs:**

The insulated 7lbs pick axe is a crucial tool for environments with live electricity. This tool offers an essential layer of protection against hidden electrical cables, ensuring your safety during use. The pick axe is manufactured in accordance with BS8020:2011 standards, ensuring superior quality and reliability. Features and Benefits o Cable protection provides a safeguard against hidden electrical cables o Manufactured as per BS8020:2011 standards for complete quality assurance o The 7lbs weight ensures effective and efficient digging and breaking