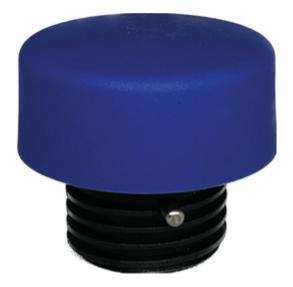

### **Descriere produs:**

These Interchangeable Hammer Heads provide superior performance with high wear resistance, resilience, and oil resistance, ensuring long-lasting durability in demanding environments. Perfect for a variety of industries they minimise damage to sensitive surfaces, improving work quality. Replaceable heads allow for a customisable tool configuration, adapting to various tasks with ease while maintaining safety and precision. Features and Benefits o Replaceable heads enable custom tool setup o High wear, resilience, and oil resistance for durability o Minimise surface damage for improved work quality