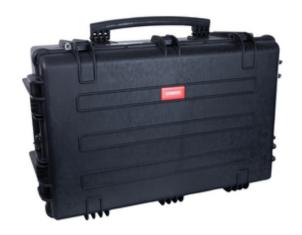

CROMWELL Kennedy. Explorer Series, Transport Case, Copolymer Polypropylene, 860mm (L), 560mm (W), 355mm (H)

Cod comanda: KEN5934400K

## **Descriere produs:**

This range of explorer cases are all watertight, waterproof, sand-proof and dust-proof, offering excellent resistance against shocks and harsh weather. They are designed specifically to transport sensitive devices such as electronics and documentation. Made of copolymer polypropylene, the cases are resistant to both cold and hot temperatures (-33?C / +90?C) and are durable, long-lasting transportation devices. Features and Benefits o Jam-free purge valve and latches o Heavy-duty cases o Water, chemical and temperature resistant Typical Applications o Ideal for transporting sensitive electronic devices, documentation computerised devices and other equipment