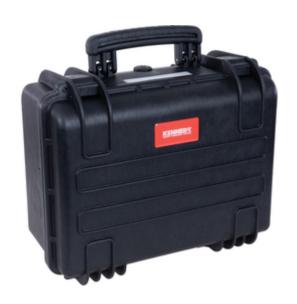

CROMWELL Kennedy. Explorer Series, Transport Case, Copolymer Polypropylene, 410mm (L), 340mm (W), 205mm (H)

Cod comanda: KEN5934396K

## **Descriere produs:**

This range of explorer cases are all watertight, waterproof, sand-proof and dust-proof, offering excellent resistance against shocks and harsh weather. They are designed specifically to transport sensitive devices such as electronics and documentation. Made of copolymer polypropylene, the cases are resistant to both cold and hot temperatures (-33?C / +90?C) and are durable, long-lasting transportation devices. Features and Benefits o Jam-free purge valve and latches o Heavy-duty cases o Water, chemical and temperature resistant Typical Applications o Ideal for transporting sensitive electronic devices, documentation computerised devices and other equipment