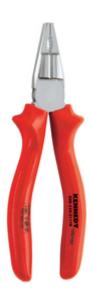

# **Descriere produs:**

These VDE-combination pliers feature comfort-grip plastic handles isolated according to IEC 60900. Manufactured from oil-hardened tool steel, the chrome-plated jaws have induction-hardened edges for quick and reliable wire cutting. Features and Benefits o Chrome-plated jaws for durability o Induction-hardened cutting edges provide reliable performance o Comfort-grip plastic handles for a comfortable operation Typical Applications o Cutting both hard and soft wire Standards o EN 6900 o IEC 60900