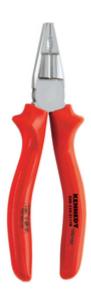

# **Descriere produs:**

These VDE-combination pliers feature comfort-grip plastic handles isolated according to IEC 60900. Manufactured from oil-hardened tool steel, the chrome-plated jaws have induction-hardened edges for quick and reliable wire cutting. Features and Benefits o Chrome-plated jaws for durability o Induction-hardened cutting edges provide reliable performance o Comfort-grip plastic handles for a comfortable operation Typical Applications o Cutting both hard and soft wire Standards o EN 6900 o IEC 60900