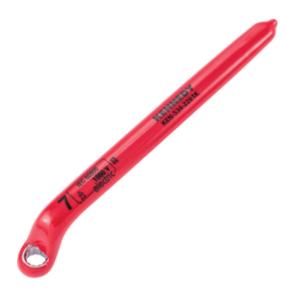

# CROMWELL Kennedy. 7MM INSULATED RING SPANNER DOUBLE TRIANGLE 1000 V

Cod comanda: KEN5342261K

# **Descriere produs:**

This insulated ring spanner from Kennedy(R) features multi-layer insulation and protects the user against short-circuits of up to 1000 volts. Features and Benefits o Sizing printed on the body of the tool for easy identification o Tested against high voltage for reliable safety o Multi-layer insulation protects against up to 1000 volts of electricity o Available in a range of sizes to suit all requirements Standards o IEC 60900