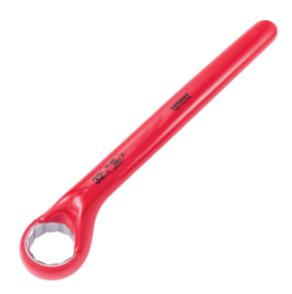

# CROMWELL Kennedy. 32MM INSULATED RING SPANNER DOUBLE TRIANGLE 1000 V

Cod comanda: KEN5342270K

# **Descriere produs:**

This insulated ring spanner from Kennedy(R) features multi-layer insulation and protects the user against short-circuits of up to 1000 volts. Features and Benefits o Sizing printed on the body of the tool for easy identification o Tested against high voltage for reliable safety o Multi-layer insulation protects against up to 1000 volts of electricity o Available in a range of sizes to suit all requirements Standards o IEC 60900