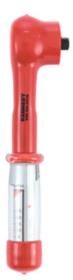

## CROMWELL Kennedy. 3/8 in. Insulated Torque Wrench, 5 to 25Nm

Cod comanda: KEN5342452K

## **Descriere produs:**

Manufactured from hardened, tempered steel, the Insulated Adjustable Torque Wrench from Kennedy(R) features multi-layer insulation to protect against up to 1000 volts of electricity. Features and Benefits o Size and style marked on the tool body for easy identification o Individually tested at a high voltage for a reliable tool o Dual-layer insulation protects against up to 1000 volts of electricity Standards o IEC 60900