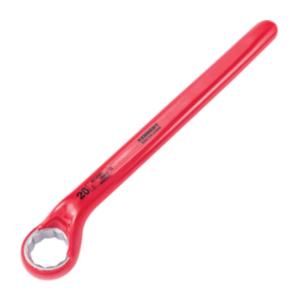

# CROMWELL Kennedy. 26MM INSULATED RING SPANNER DOUBLE TRIANGLE 1000 V

Cod comanda: KEN5342266K

# **Descriere produs:**

This insulated ring spanner from Kennedy(R) features multi-layer insulation and protects the user against short-circuits of up to 1000 volts. Features and Benefits o Sizing printed on the body of the tool for easy identification o Tested against high voltage for reliable safety o Multi-layer insulation protects against up to 1000 volts of electricity o Available in a range of sizes to suit all requirements Standards o IEC 60900