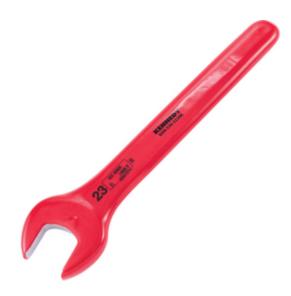

# CROMWELL Kennedy. 23MM INSULATED OPEN JAW WRENCH DIN 7446

Cod comanda: KEN5342238K

## **Descriere produs:**

This single-ended, open jaw wrench features multi-layer insulation to protect users against up to 1000 volts of electricity. Features and Benefits o Size and safety details printed on the body for easy identification o Ergonomic handles deliver comfortable and easy power transfer from handles to jaws o Multi-layer insulation protects users against up to 1000 volts Standards o IEC 60900