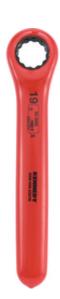

# CROMWELL Kennedy. 19MM INSULATED RATCHET RING SPANNER DOUBLE TRIANGLE 1000 V

Cod comanda: KEN5342337K

## **Descriere produs:**

These insulated ratchet ring spanners from Kennedy(R) feature multiple layers of safety insulation to protect against up to 1000 volts of electricity. Features and Benefits o Multi-layer insulated to protect against up to 1000 volts o Sizing details printed on the body of the tool for easy identification o Available in a range of sizes to suit all requirements Standards o IEC 60900